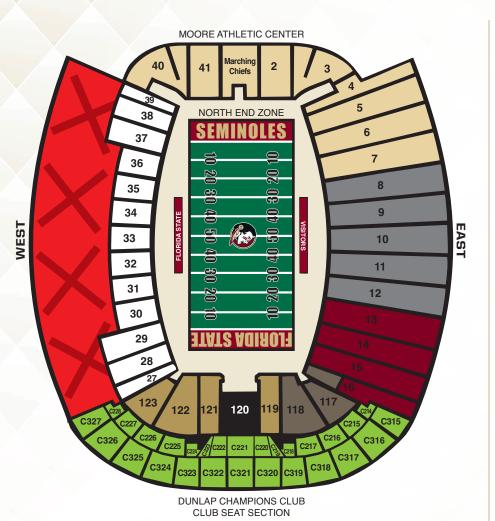

### West Sideline Temporary Seating [

Temporary Chairbacks: \$500 each Per Seat Contribution: \$325 - \$500

#### Sections 8-12

Widened bleachers w/ mesh seat bottom: \$350 Per Seat Contribution: \$200 - \$400

#### Sections 13-16

Widened bleachers w/ mesh seat bottom: \$300

Per Seat Contribution: \$35 - \$200

#### Sections 119-123

Bleacher seating: \$300 Per Seat Contribution: \$35

#### **Dunlap Champions Club**

Section 120 Chair Back Seating

Visiting Team

Student Section